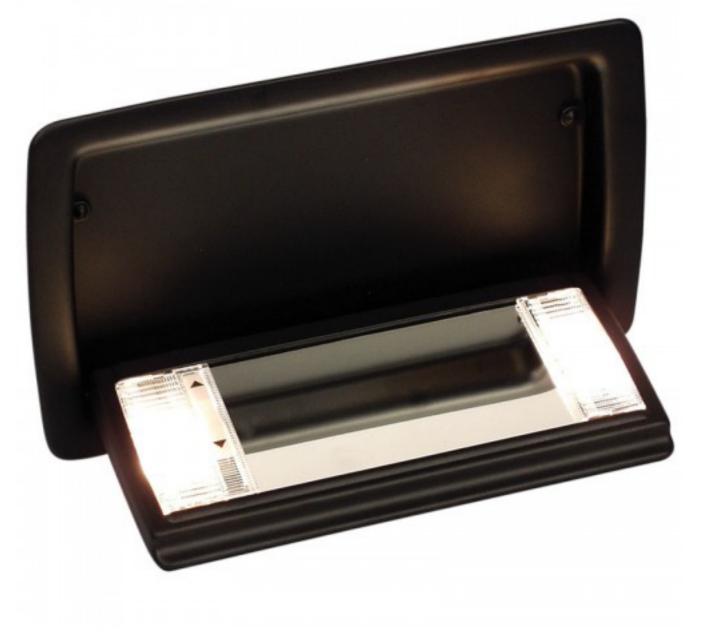

4

PRODUCT SPECIFICATIONS Material: Black ABS Pull-down mirror with dimmer-controlled side lights Lamps: Fuse style. Part# 297LB Operating Voltage: 12 V systems Power Consumption: .17 amp. Weight: 1 lbs.

## INSTALLATION

4

D

₽

B

Α

Mark the desired location of the mirror. Cut a 4"x 9-1/2" hole for the body of the mirror. Connect positive and ground wires. Hook the back edge of the vanity inside the opening. Drill two 1/8" holes through the body of the mirror and secure with tri