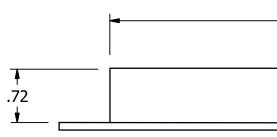

4

|          | 2                       |           |            |        |                | 1            |         |
|----------|-------------------------|-----------|------------|--------|----------------|--------------|---------|
|          |                         |           |            |        |                |              |         |
|          |                         |           |            |        |                |              |         |
|          | 1                       | .0.94     |            |        |                |              | D       |
|          |                         |           |            |        |                |              |         |
|          |                         |           |            |        |                |              |         |
|          |                         |           |            |        |                |              |         |
|          |                         |           |            |        |                |              |         |
|          |                         |           |            |        |                |              | F       |
|          |                         |           |            |        |                | 6.50         |         |
|          |                         |           |            |        |                |              |         |
|          |                         |           |            |        |                |              |         |
|          |                         |           |            |        |                |              | С       |
|          |                         |           |            |        |                |              |         |
|          |                         |           |            |        |                |              |         |
|          |                         | 9.19 ———  |            |        |                |              |         |
|          |                         | 2.275     |            |        |                |              | ₽       |
|          | <u>(</u>                | 9.375     |            |        |                |              |         |
|          |                         |           |            |        |                | .112         |         |
|          |                         |           |            |        |                | <u> </u>     |         |
|          |                         |           |            |        |                |              | В       |
|          |                         |           |            |        |                |              |         |
|          |                         |           |            |        |                |              |         |
|          |                         |           |            |        |                |              |         |
|          |                         |           |            |        |                |              |         |
| rim wasł | ner screws.             |           |            |        |                |              | F       |
|          |                         |           |            |        |                |              |         |
|          | DRAWN                   |           | 1          |        |                |              |         |
|          | John Matlack<br>CHECKED | 11/4/2016 |            | In     | finite Innovat | ions         |         |
|          | QA                      |           | TITLE      | Liahte | d Vanity Mirro | or           | А       |
|          | MATERIAL                |           | 1          | Part # | C304790        |              |         |
|          | APPROVED                |           | SIZE       |        | DWG NO         |              | REV     |
|          |                         |           | C<br>SCALE |        | c304790        | SHEET 1 OF 1 |         |
|          | 2                       | I         | <u>'</u>   | I      |                | 1            | <b></b> |