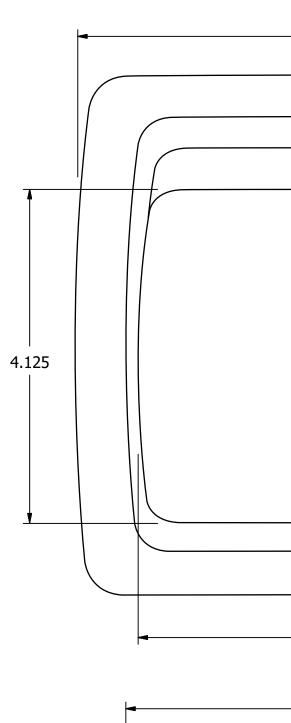

4

|          | 2                       |           |            |        |                | 1            |         |
|----------|-------------------------|-----------|------------|--------|----------------|--------------|---------|
|          |                         |           |            |        |                |              |         |
|          |                         |           |            |        |                |              |         |
|          | 1                       | .0.94     |            |        |                |              | D       |
|          |                         |           |            |        |                |              |         |
|          |                         |           |            |        |                |              |         |
|          |                         |           |            |        |                |              |         |
|          |                         |           |            |        |                |              |         |
|          |                         |           |            |        |                |              | F       |
|          |                         |           |            |        |                | 6.50         |         |
|          |                         |           |            |        |                |              |         |
|          |                         |           |            |        |                |              |         |
|          |                         |           |            |        |                |              | С       |
|          |                         |           |            |        |                |              |         |
|          |                         |           |            |        |                |              |         |
|          |                         | 9.19 ———  |            |        |                |              |         |
|          |                         | 2.275     |            |        |                |              | ₽       |
|          | <u>(</u>                | 9.375     |            |        |                |              |         |
|          |                         |           |            |        |                | .112         |         |
|          |                         |           |            |        |                | <u> </u>     |         |
|          |                         |           |            |        |                |              | В       |
|          |                         |           |            |        |                |              |         |
|          |                         |           |            |        |                |              |         |
|          |                         |           |            |        |                |              |         |
|          |                         |           |            |        |                |              |         |
| rim wasł | ner screws.             |           |            |        |                |              | F       |
|          |                         |           |            |        |                |              |         |
|          | DRAWN                   |           | 1          |        |                |              |         |
|          | John Matlack<br>CHECKED | 11/4/2016 |            | In     | finite Innovat | ions         |         |
|          | QA                      |           | TITLE      | Liahte | d Vanity Mirro | or           | А       |
|          | MATERIAL                |           | 1          | Part # | C304790        |              |         |
|          | APPROVED                |           | SIZE       |        | DWG NO         |              | REV     |
|          |                         |           | C<br>SCALE |        | c304790        | SHEET 1 OF 1 |         |
|          | 2                       | I         | <u>'</u>   | I      |                | 1            | <b></b> |